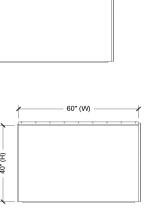

## **Maximum Tapered Panel Size Parameters**

Panel sizes as shown are the recommended maximum width and heights. If there is a panel size that fits inside these guidelines, ZPS can easily manufacture it. Please contact a ZPS to discuss larger panel sizes.