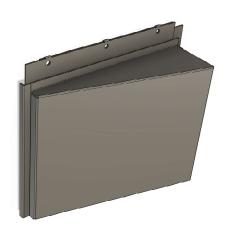

## **Technical Information**

Material Thickness: .125" Aluminum

System Depth: 1-1/2" nominal standard, up to 4"

Material Weight: Less than 3 lbs. / sf

Panel Joints: 3/4" nominal (1/8" - 1" available)

Material Finish: 70% PVDF | 100% FEVE, AAMA 2065