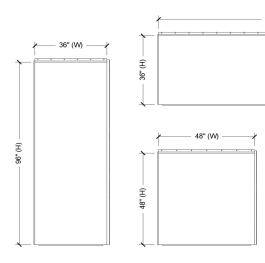

## **Maximum Tapered Panel Size Parameters**

Panel sizes as shown are the recommended maximum width and heights. If there is a panel size that fits inside these guidelines, ZPS can easily manufacture it. Please contact a ZPS to discuss larger panel sizes.