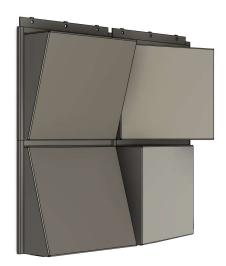

## **Origin Series Product Data Sheet**

Post Painted Tapered Aluminum (AL-125)

Pressure Equalized Rainscreen System | Designed in America | Made in America | Solid Metal