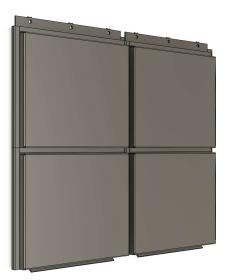

## **Origin Panel - Lite Series**

Pressure Equalized Rainscreen System | Designed in America | Made in America | Solid Metal

## Lite Series by Zeeff Panel Systems

Value Engineering Cost Savings | Where Material Optimization & Manufacturing Efficiencies Align

## **Available Sizes**

\* Dimensions are from center line to center line of panel 5/8" horizontal & 5/8" vertical panel reveal joints

| .063"   ALUMINUM | .050"   ALUMINUM |
|------------------|------------------|
| WIDTH x HEIGHT   | WIDTH x HEIGHT   |
| 36" x 18"        | 36" x 16"        |
| 48" x 18"        | 48" x 16"        |
| 60" x 18"        | 60" x 16"        |
| 72" x 18"        | 72" x 16"        |
| 96" x 18"        | 96" x 16"        |
| 120" x 18"       | 120" x 16"       |